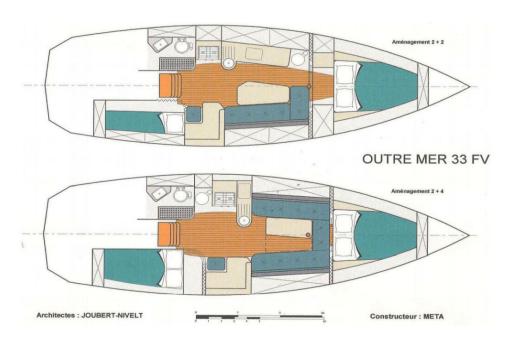

#### Layout

The sailboat, simple to the extreme, does not deny comfort for all that, the deckhouse is modern and very well lit. The vast rear cockpit allows to welcome comfortably visitors. Inside, we can easily welcome between 4 and 6 people in bed, while keeping room for a comfortable kitchen and a shower room at the back.

#### Your META

The possibility of a custom design is very important to META YACHTS. None of our designs are set in stone. META YACHTS is open to suggestions and offers the possibility of custom layouts. A META boat is above all a boat that looks like you! The META YACHTS design office is at your disposal to discuss your ideas and needs in order to create a unique boat, at your height.