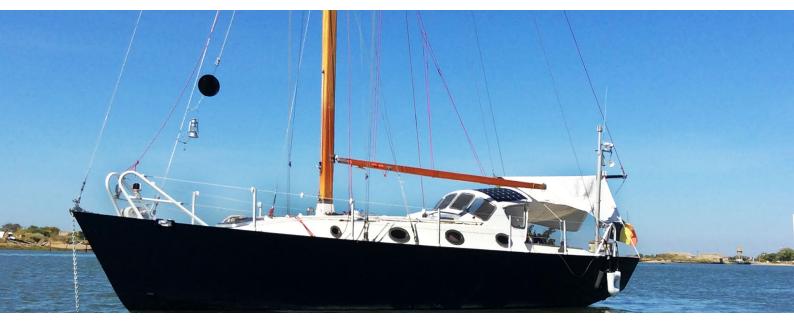

# **OUTREMER 33**

## Features

Line: Outre Mer Model: OM 33 Hull length: 10.10 m Waterline length: 9.07 m Beam width: 3.02 m Draft: 1.20 m

Lightcraft displacement: 6 t

Ballast: 1,8 Rudder(s): 1

Category: A (Offshore) Upwind sail area: 56 m<sup>2</sup> Cabin(s): 2 doubles Berth(s): 4/6 Head(s): 1

Resistant, comfortable, safe boats that stand the test of time. META YACHTS presents the OutreMer 33

#### Personality

The OutreMer 33 is a Joubert-Nivelt design created with the idea of making no compromise in terms of behavior and safety at sea. The hull is agile and smooth at all points of sail and the displacement is optimal for long distance travel. The maneuvers are easy thanks to the modern and efficient rigging. This yacht is designed to demonstrate excellent performance under power and sail. Its drastic simplicity guarantees the minimum of possible maintenance. At the safety level, the oversizing is systematic (active and passive safety). The Outremer 33 is a simple sailboat, effective both in coastal cruising and on the high seas, the choice is yours!