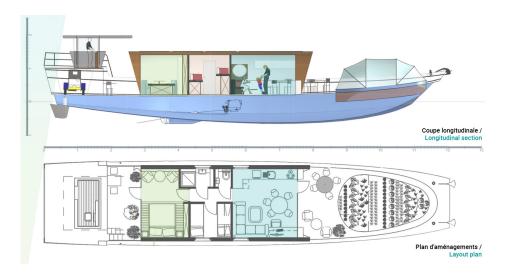

Cabin(s): 1 double + 1 with 2 beds (according to

layout)
Berth(s): 6
Head(s): 1

Saloon: Large indoor living room + outdoor terrace

Engine(s): 2 x 135 hp (any type of propulsion

possible)

Architect(s): Jean-pierre Brouns

#### Layouts

The Noé floating habitat can accommodate up to 6 people and can be a self-sufficient habitat thanks to its propulsion, energy and even greenhouse options. The saloon is a real living room, open, spacious and giving out on a front terrace.