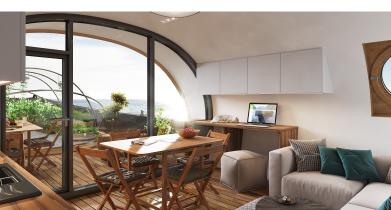

#### Layouts

The Noé floating habitat can accommodate up to 6 people and can be a self-sufficient habitat thanks to its propulsion, energy and even greenhouse options. The saloon is a real living room, open, spacious and giving out on a front terrace.