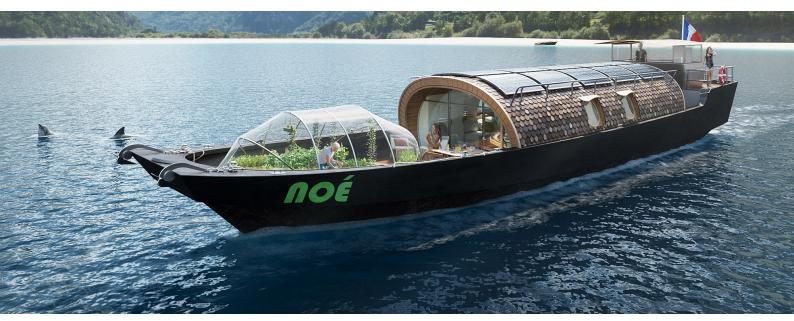

# NOÉ

#### Personality

The Noé, a real 24 meter long living arch, is a mobile autonomous floating habitat for navigation on sea or rivers.

The deck can receive a multitude of potential options to make it a floating home, a travel vessel, a professional or advertising space or a means of autonomy/self-sufficiency.

#### Layouts

The Noé floating habitat can accommodate up to 6 people and can be a self-sufficient habitat thanks to its propulsion, energy and even greenhouse options. The saloon is a real living room, open, spacious and giving out on a front terrace.