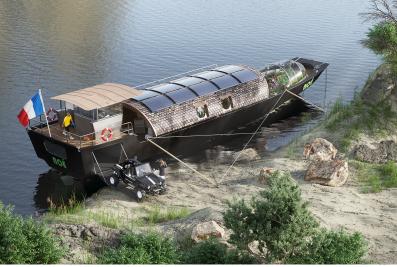

#### Personality

The Noé, a real 24 meter long living arch, is a mobile autonomous floating habitat for navigation on sea or rivers.

The deck can receive a multitude of potential options to make it a floating home, a travel vessel, a professional or advertising space or a means of autonomy/self-sufficiency.

Its hull gives it a great sobriety in thermal motorization and allows an electric propulsion if necessary. It is also designed to be easy to maneuver.

It is eligible for river and maritime navigation in category C; access to category B depends on the choice of customization options. Its options are grouped around 7 major customizable items: wheelhouse, aft hold, living quarters, decks, greenhouse, motorization, underdeck holds. Of course, you have the possibility to submit additional options. This real floating Swiss Army knife will satisfy the most demanding.