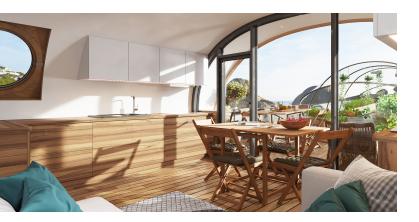

#### Layouts

The Noé floating habitat can accommodate up to 6 people and can be a self-sufficient habitat thanks to its propulsion, energy and even greenhouse options. The saloon is a real living room, open, spacious and giving out on a front terrace.