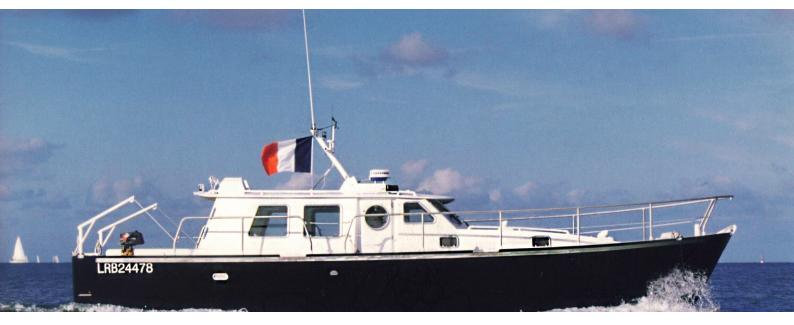

# **KING ATLANTIQUE**

# Personality

A comfortable 13m motor yacht, the King Atlantique is the king of the seas with an autonomy of 3500 miles thanks to its large tanks and economical and controlled consumption. Its hull with very soft forms respects perfectly the centering of the masses and has a very low center of gravity. This makes it a very comfortable boat that never "hits". Life on board is easy for a couple with a cabin for friends or children (modular arrangements).

Its tripod hull prevents rolling and allows it to run aground easily without apprehension. The propellers are fully protected and the engines are soundproofed, making the propulsion silent.