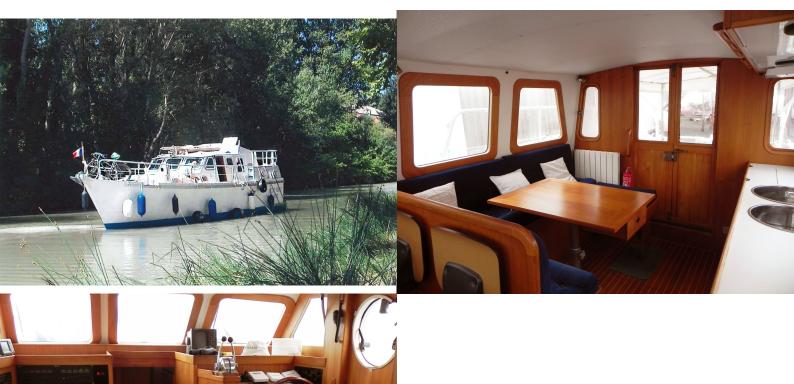

# Layout

The King Atlantique motor yacht has large interior volumes with plenty of storage space.

It is composed of a large owner's cabin and a second cabin with bunk beds. The living spaces are divided into two half floors with a large saloon and a chart table area on the upper level, then the galley giving access to the cabins and the bathroom on the lower level. The anchor locker can be used as a watertight compartment for 110% safety.