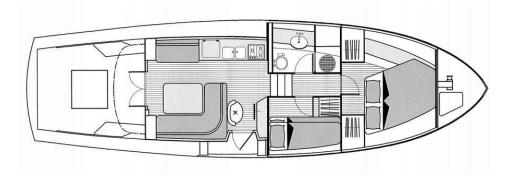

# Layout

The King Atlantique motor yacht has large interior volumes with plenty of storage space.

It is composed of a large owner's cabin and a second cabin with bunk beds. The living spaces are divided into two half floors with a large saloon and a chart table area on the upper level, then the galley giving access to the cabins and the bathroom on the lower level. The anchor locker can be used as a watertight compartment for 110% safety.