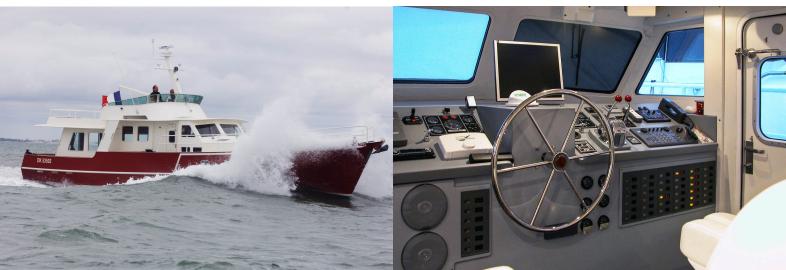

# Personnality

This boat was designed by Joubert-Nivelt for a transoceanic voyage followed by "The Great Circle Road" Saint laurent, Canada, Illinois, Mississipi, Gulf of Mexico to Boston, East Coast and Florida. A true Trawler, true to his name, for long range expedition! As large motor yacht, the JN 56 Long Range is a comfortable yacht that can accommodate at least 6 people for transoceanic voyages. The boat can be piloted from the cockpit but also from the fly bridge where there is a large space that can be used as a sunbathing area or as storage space for a rigid tender.