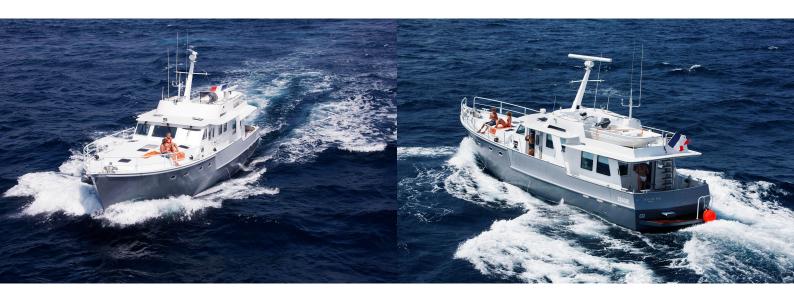

# Personnality

This boat was designed by Joubert-Nivelt for a transoceanic voyage followed by "The Great Circle Road" Saint laurent, Canada, Illinois, Mississipi, Gulf of Mexico to Boston, East Coast and Florida. A true Trawler, true to his name, for long range expedition! As large motor yacht, the JN 56 Long Range is a comfortable yacht that can accommodate at least 6 people for transoceanic voyages. The boat can be piloted from the cockpit but also from the fly bridge where there is a large space that can be used as a sunbathing area or as storage space for a rigid tender.

#### Layout

Thought out for long distance cruising, the layout is made to offer a spacious and open feeling. The spaces are directly communicating, only seperated by half bulkheads. There is no feeling trapped in this boat, can experience the entire lenght of the boat in one look around. It has a large cockpit with a living and dining area on the main deck and three bedrooms and two bathrooms on the lower deck.