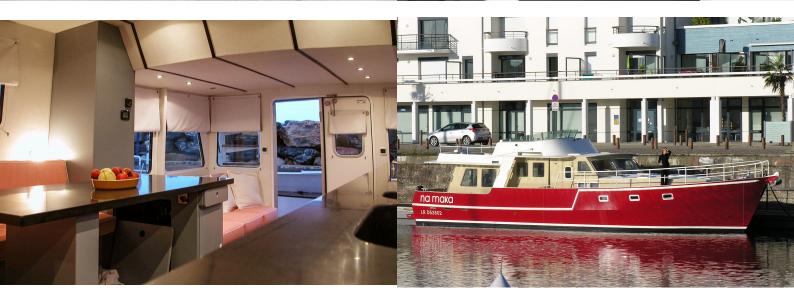

# Personnality

This boat was designed by Joubert-Nivelt for a transoceanic voyage followed by "The Great Circle Road" Saint laurent, Canada, Illinois, Mississipi, Gulf of Mexico to Boston, East Coast and Florida. A true Trawler, true to his name, for long range expedition! As large motor yacht, the JN 56 Long Range is a comfortable yacht that can accommodate at least 6 people for transoceanic voyages. The boat can be piloted from the cockpit but also from the fly bridge where there is a large space that can be used as a sunbathing area or as storage space for a rigid tender.

#### Layout

Thought out for long distance cruising, the layout is made to offer a spacious and open feeling. The spaces are directly communicating, only seperated by half bulkheads. There is no feeling trapped in this boat, can experience the entire lenght of the boat in one look around. It has a large cockpit with a living and dining area on the main deck and three bedrooms and two bathrooms on the lower deck.