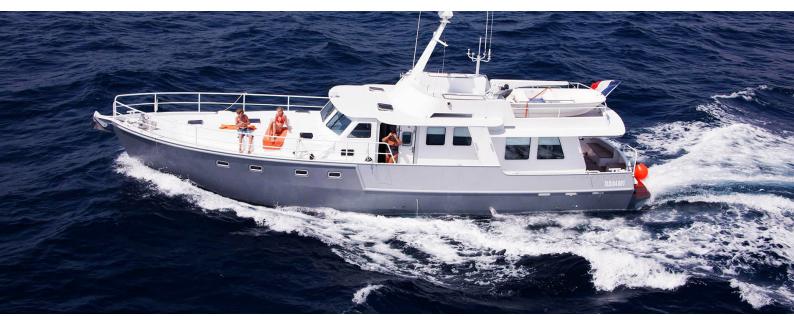

> Resistant, comfortable, safe boats that stand the test of time. META YACHTS presents the JN 56 Long Range

# Personnality

This boat was designed by Joubert-Nivelt for a transoceanic voyage followed by "The Great Circle Road" Saint laurent, Canada, Illinois, Mississipi, Gulf of Mexico to Boston, East Coast and Florida. A true Trawler, true to his name, for long range expedition! As large motor yacht, the JN 56 Long Range is a comfortable yacht that can accommodate at least 6 people for transoceanic voyages. The boat can be piloted from the cockpit but also from the fly bridge where there is a large space that can be used as a sunbathing area or as storage space for a rigid tender.