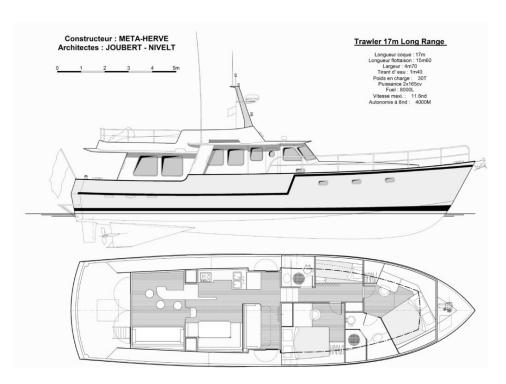

# Features

Line: JN Long Range Autres PDF: **Version Array** Version Array

Model: JN 56 Long Range Overall length: 17 m Hull length: 16 m Waterline length: 15.60 m Beam width: 4.70 m

Lightcraft displacement: 30 t

Rudder(s):2

**Draft:** 1.40 m

Category: A (Offshore)

Cockpit: Inside with wheelhouse + Outside on fly

Cabin(s): 2 doubles + 1 with bunk bed (scalable)

Berth(s):8 Head(s): 2

Saloon: Large with open kitchen / bar

Other: 4000 M of autonomy à 8 kt / max speed 11.6

Engine(s): 2 x 165 ch

Fuel tank: 8000 L

Architect(s): Joubert & Nivelt

60 years of experience in shipbuilding. More than 400 boats, many of which have sailed around the world in all seas and oceans.

#### Layout

Thought out for long distance cruising, the layout is made to offer a spacious and open feeling. The spaces are directly communicating, only seperated by half bulkheads. There is no feeling trapped in this boat, can experience the entire lenght of the boat in one look around. It has a large cockpit with a living and dining area on the main deck and three bedrooms and two bathrooms on the lower deck.