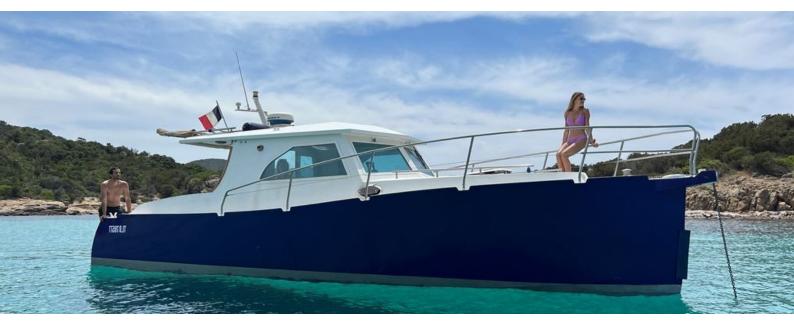

Architect(s): Jean-pierre Brouns

The JMF 32' is a small motor yacht, ideal for couples to enjoy their vacation. It is equipped with two low consumption engines and ample space in the bow and stern for sunbathing or fishing.

The interior is composed of a saloon with a fully equipped kitchen and a navigation area with a steering wheel. On the front of the boat there is a large owner's cabin with plenty of storage space, a bathroom and an independent toilet. Its triplane hull shape and the protections of the propellers allow it to run aground on the beaches at will.