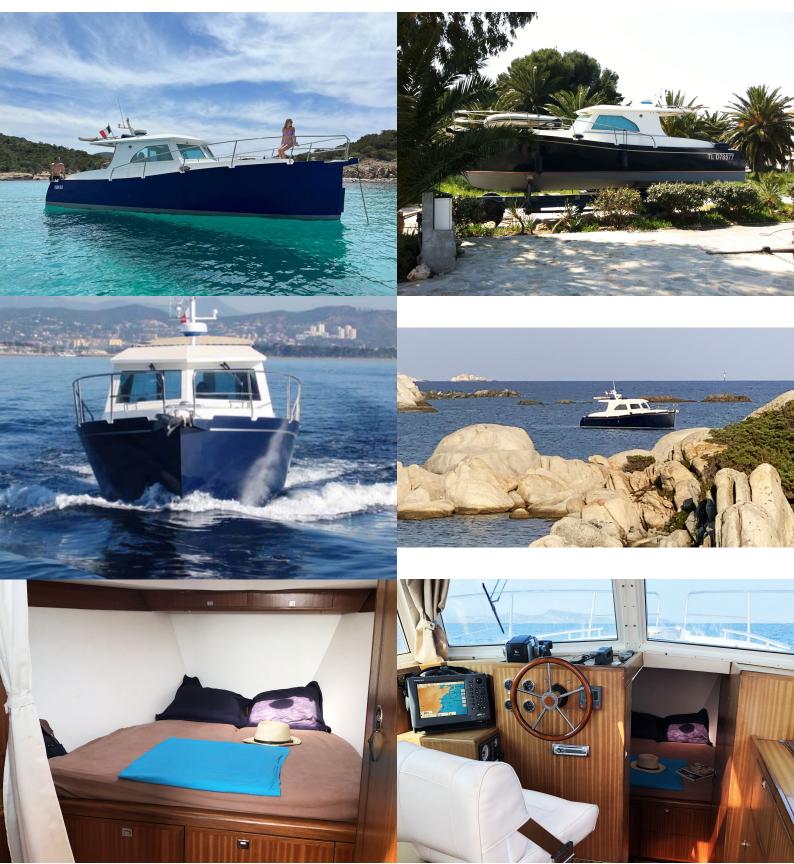

Architect(s): Jean-pierre Brouns

The JMF 32' is a small motor yacht, ideal for couples to enjoy their vacation. It is equipped with two low consumption engines and ample space in the bow and stern for sunbathing or fishing.

The interior is composed of a saloon with a fully equipped kitchen and a navigation area with a steering wheel. On the front of the boat there is a large owner's cabin with plenty of storage space, a bathroom and an independent toilet. Its triplane hull shape and the protections of the propellers allow it to run aground on the beaches at will.