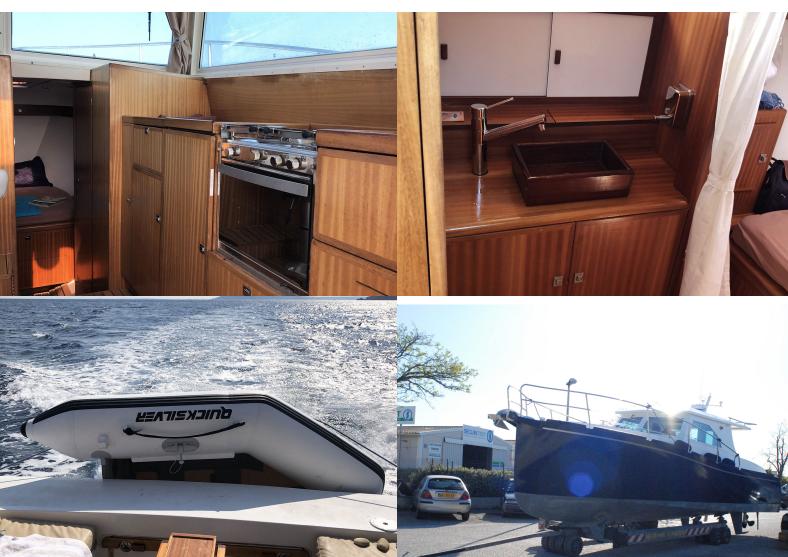

The interior is composed of a saloon with a fully equipped kitchen and a navigation area with a steering wheel. On the front of the boat there is a large owner's cabin with plenty of storage space, a bathroom and an independent toilet. Its triplane hull shape and the protections of the propellers allow it to run aground on the beaches at will.