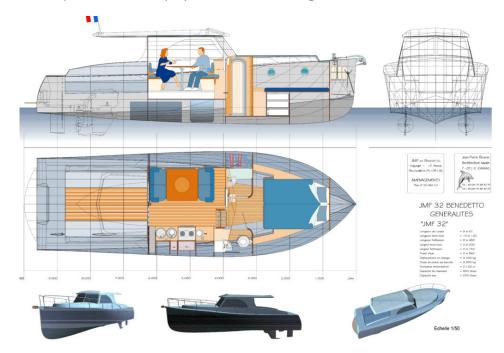

## Features

Line: JMF Model: JMF 32'

Overall length: 10.12 m Hull length: 9.62 m Waterline length: 9.48 m Beam width: 2.75 m Draft: 0.96 m

Lightcraft displacement: 4.5 t

Rudder(s):2

Category : A (Offshore)

Cockpit: Sheltered with wheelhouse Cabin(s): 1 double propriétaire

Berth(s): 4 Head(s): 1

Other: Large exterior space in the back Engine(s): 2 x Nanni diesel N4.65 SD 59ch @

2700rpm Fuel tank: 800 L Water tank: 250 L

Architect(s): Jean-pierre Brouns

The JMF 32' is a small motor yacht, ideal for couples to enjoy their vacation. It is equipped with two low consumption engines and ample space in the bow and stern for sunbathing or fishing.

The interior is composed of a saloon with a fully equipped kitchen and a navigation area with a steering wheel. On the front of the boat there is a large owner's cabin with plenty of storage space, a bathroom and an independent toilet. Its triplane hull shape and the protections of the propellers allow it to run aground on the beaches at will.