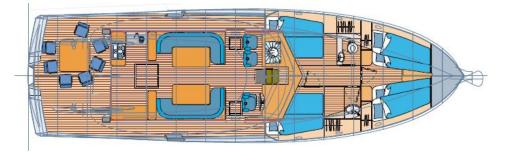

#### Layout

This troller of almost 15m is composed of a large living room with kitchen, chart table and wheelhouse on the main deck. On the lower deck there is a bathroom, sanitary facilities, two double rooms and a cabin with two bunk beds, for a total of 8 beds.