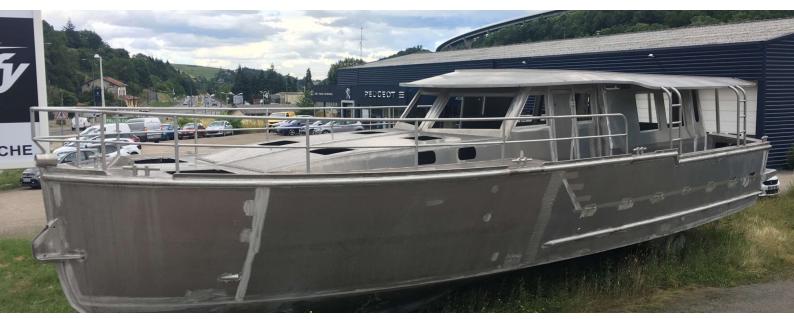

# **ECOTROLL 49**

## Features

Autres PDF : Version Array Model: Ecotroll 49 Overall length: 14.99 m Hull length: 14.82 m Waterline length: 13.80 m Beam width: 4.49 m Draft: 1.16 m Lightcraft displacement: 12.2 t Maximum displacement: 20.5 t Rudder(s):2 Category : A Berth(s):8 Head(s):1 Engine(s): 2\*79 CH Fuel tank: 4400 L Water tank: 500 L Architect(s): Jean Pierre Brouns 60 years of experience in shipbuilding.

#### Personality

A trans-oceanic troller with rivers dimension, the Ecotroll 49 is a motor yacht for the high seas. Its shallow draft and its Strongall hull allow it to navigate in all the seas of the world, and rivers. Cruise in the Mediterranean, cross France by rivers to Norway? It is possible! The Ecotroll is a motor yacht that is as ecological as possible with its hybridization and its solar and kite options. The little brother of the 49, the Ecotroll 39 has already proven its sailing capabilities with Eric Brossier and France Pinczon du Sel at the helm on a survey mission for the European project Damocles.