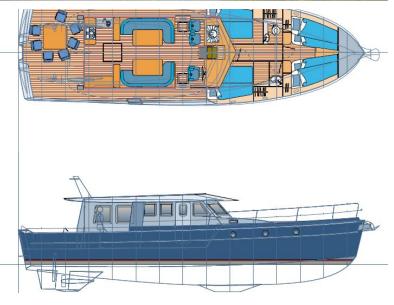

#### Layout

This troller of almost 15m is composed of a large living room with kitchen, chart table and wheelhouse on the main deck. On the lower deck there is a bathroom, sanitary facilities, two double rooms and a cabin with two bunk beds, for a total of 8 beds.

These large volumes make it very pleasant to live in and its tank capacities allow for long voyages without any worry of damage. As a proof, the Ecotroll 39 - 10 feet shorter - made a round trip from France to Greenland!