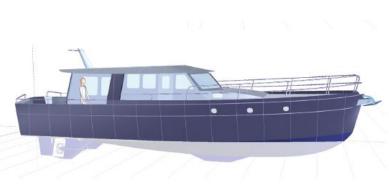

# **ECOTROLL 49**

## Features

Autres PDF : Version Array Model: Ecotroll 49 Overall length: 14.99 m Hull length: 14.82 m Waterline length: 13.80 m Beam width: 4.49 m Draft: 1.16 m Lightcraft displacement: 12.2 t Maximum displacement: 20.5 t Rudder(s):2 Category : A Berth(s):8 Head(s):1 Engine(s): 2\*79 CH Fuel tank: 4400 L Water tank: 500 L Architect(s): Jean Pierre Brouns 60 years of experience in shipbuilding.

#### Personality

A trans-oceanic troller with rivers dimension, the Ecotroll 49 is a motor yacht for the high seas. Its shallow draft and its Strongall hull allow it to navigate in all the seas of the world, and rivers. Cruise in the Mediterranean, cross France by rivers to Norway? It is possible! The Ecotroll is a motor yacht that is as ecological as possible with its hybridization and its solar and kite options. The little brother of the 49, the Ecotroll 39 has already proven its sailing capabilities with Eric Brossier and France Pinczon du Sel at the helm on a survey mission for the European project Damocles.