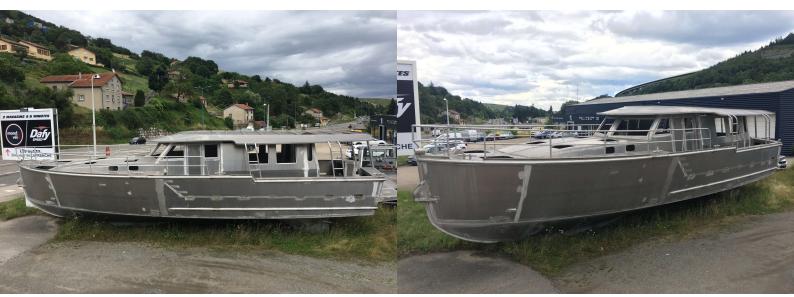

# **ECOTROLL 49**

## Features

Autres PDF : Version Array Model: Ecotroll 49 Overall length: 14.99 m Hull length: 14.82 m Waterline length: 13.80 m Beam width: 4.49 m Draft: 1.16 m Lightcraft displacement: 12.2 t Maximum displacement: 20.5 t Rudder(s):2 Category : A Berth(s):8 Head(s):1 Engine(s): 2\*79 CH Fuel tank: 4400 L Water tank: 500 L Architect(s): Jean Pierre Brouns 60 years of experience in shipbuilding.

#### Personality

A trans-oceanic troller with rivers dimension, the Ecotroll 49 is a motor yacht for the high seas. Its shallow draft and its Strongall hull allow it to navigate in all the seas of the world, and rivers. Cruise in the Mediterranean, cross France by rivers to Norway? It is possible! The Ecotroll is a motor yacht that is as ecological as possible with its hybridization and its solar and kite options. The little brother of the 49, the Ecotroll 39 has already proven its sailing capabilities with Eric Brossier and France Pinczon du Sel at the helm on a survey mission for the European project Damocles.